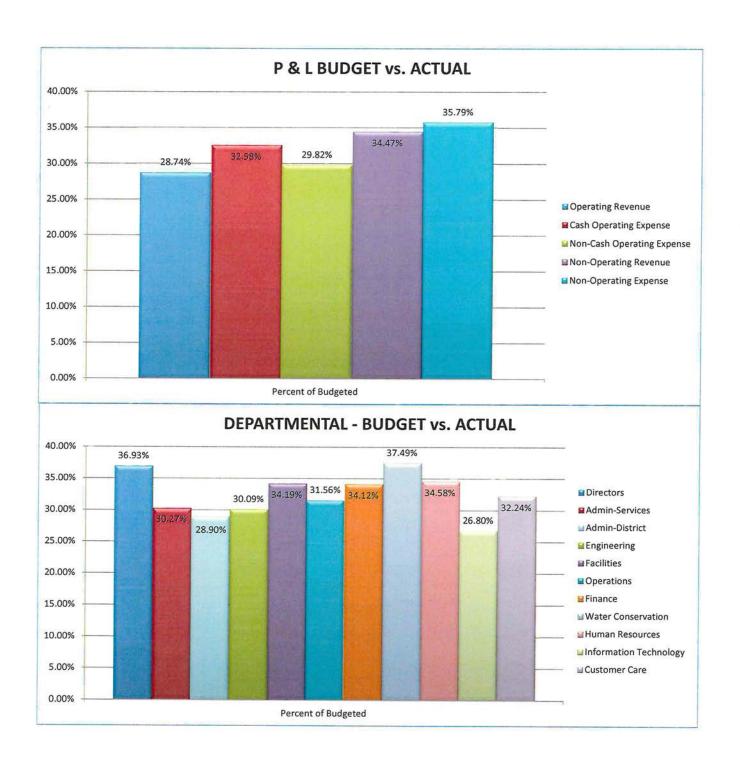

CURRENT CASH BALANCES AS OF APRIL 2016.

Attached is the Investment Funds Report and current cash balance as of April 30, 2016. The reports will be reviewed in detail at the Board meeting.