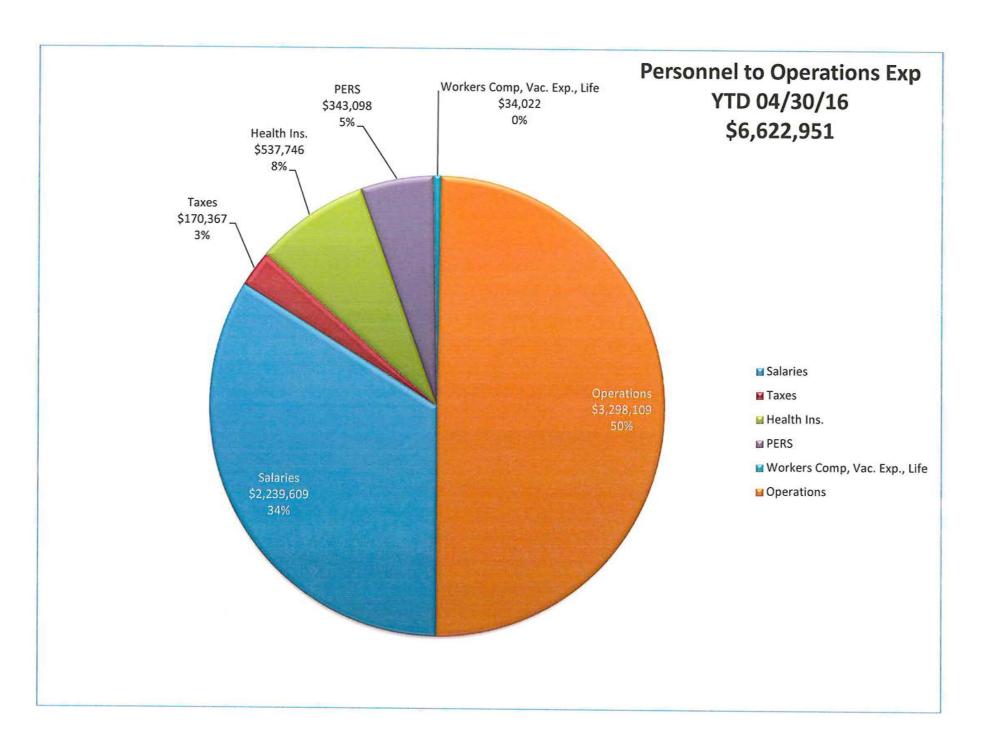

CURRENT CASH BALANCES AS OF APRIL 2016.

Attached is the Investment Funds Report and current cash balance as of April 30, 2016. The reports will be reviewed in detail at the Board meeting.