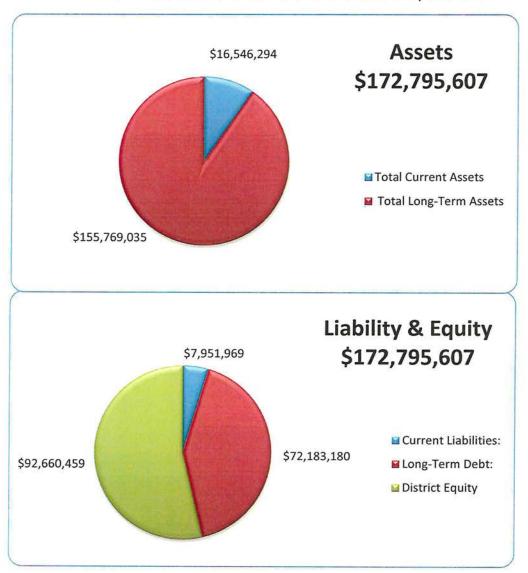

CURRENT CASH BALANCES AS OF APRIL 2016.

Attached is the Investment Funds Report and current cash balance as of April 30, 2016. The reports will be reviewed in detail at the Board meeting.