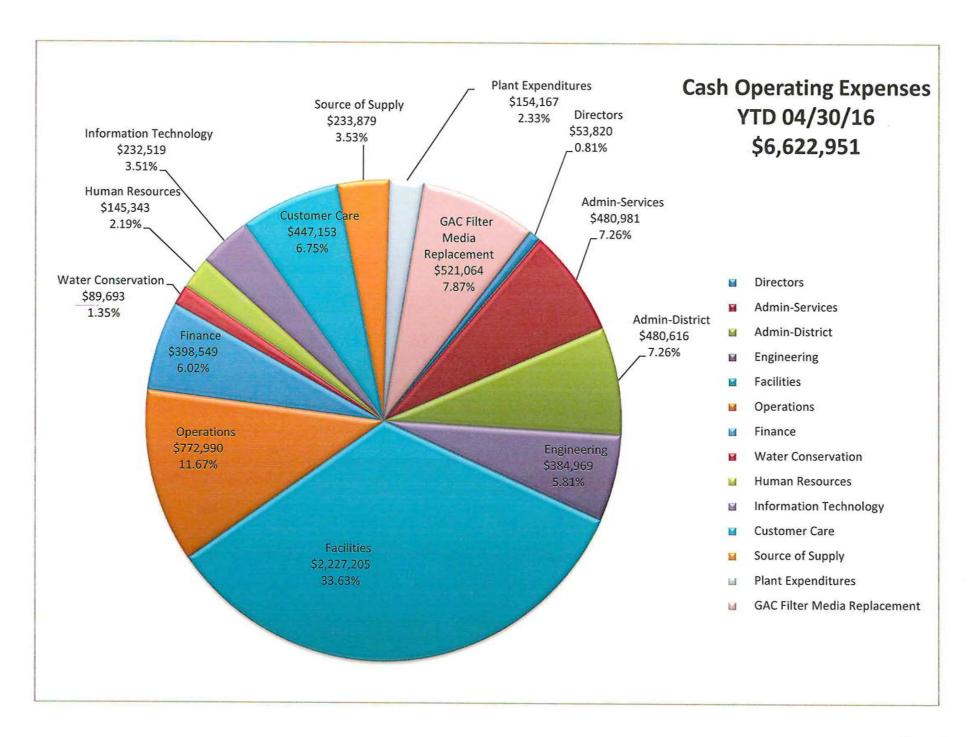

CURRENT CASH BALANCES AS OF APRIL 2016.

Attached is the Investment Funds Report and current cash balance as of April 30, 2016. The reports will be reviewed in detail at the Board meeting.