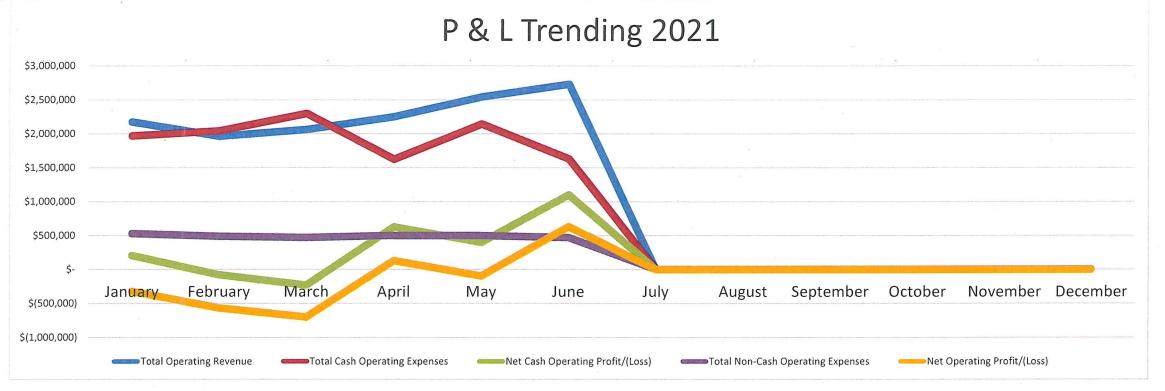

\$1 | ,620,823 | \$2,1 | 142,003  | \$1,629,945 | \$   | - | \$     | - | \$      | -  | \$     | - | \$       | \$   | -      |  |
| Net Cash Operating Profit/(Loss)  | \$<br>205,168   | \$   | (79,502)  | \$ (232,017) | \$  | 628,523  | \$ 3  | 398,822  | \$1,099,820 | \$   | - | \$     | - | \$      | -  | \$ ·   | - | \$ -     | \$ . | . =    |  |
| Total Non-Cash Operating Expenses | \$<br>528,403   | \$   | 488,580   | \$ 470,538   | \$  | 499,331  | \$ 4  | 496,993  | \$ 470,690  | \$   | - | \$     | - | \$      | -  | \$     | - | \$ -     | \$   | -      |  |
| Net Operating Profit/(Loss)       | \$<br>(323,235) | \$   | (568,083) | \$ (702,555) | \$  | 129,192  | \$    | (98,171) | \$ 629,130  | \$   | - | \$     | - | \$      | -  | \$     | - | \$ -     | \$   | =      |  |









#### Palmdale Water District Profit and Loss Statement Quarterly Comparison

|