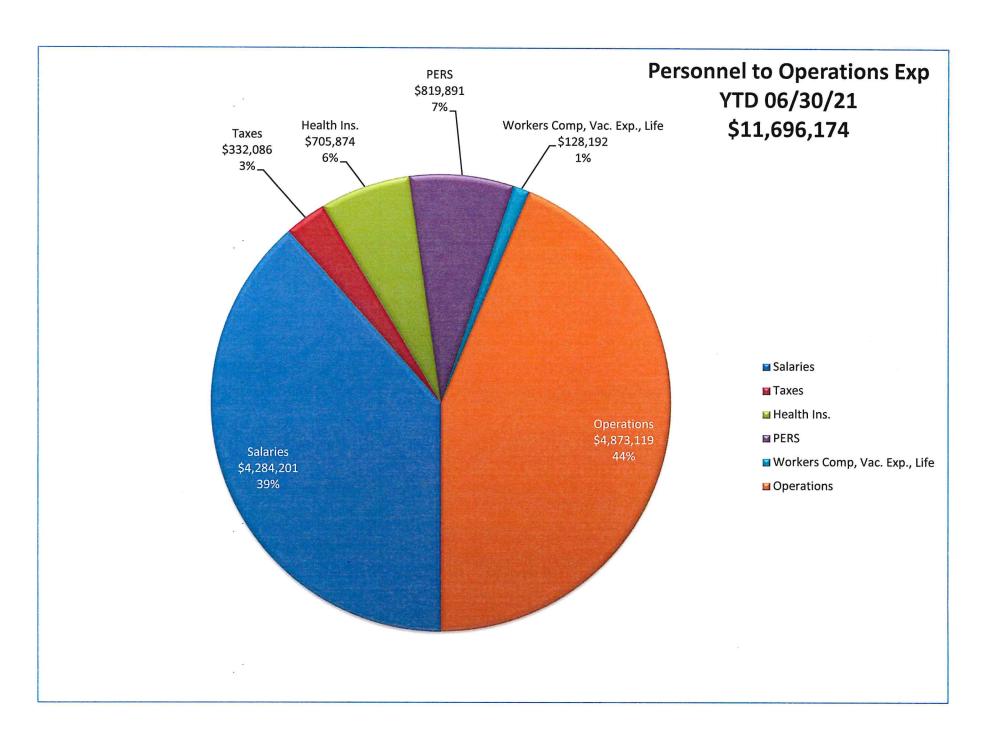

,620,823 | \$2,1 | 142,003  | \$1,629,945 | \$   | - | \$     | - | \$      | -  | \$     | - | \$       | \$   | -      |  |
| Net Cash Operating Profit/(Loss)  | \$<br>205,168   | \$   | (79,502)  | \$ (232,017) | \$  | 628,523  | \$ 3  | 398,822  | \$1,099,820 | \$   | - | \$     | - | \$      | -  | \$ ·   | - | \$ -     | \$ . | . =    |  |
| Total Non-Cash Operating Expenses | \$<br>528,403   | \$   | 488,580   | \$ 470,538   | \$  | 499,331  | \$ 4  | 496,993  | \$ 470,690  | \$   | - | \$     | - | \$      | -  | \$     | - | \$ -     | \$   | -      |  |
| Net Operating Profit/(Loss)       | \$<br>(323,235) | \$   | (568,083) | \$ (702,555) | \$  | 129,192  | \$    | (98,171) | \$ 629,130  | \$   | - | \$     | - | \$      | -  | \$     | - | \$ -     | \$   | =      |  |









#### Palmdale Water District Profit and Loss Statement Quarterly Comparison

|