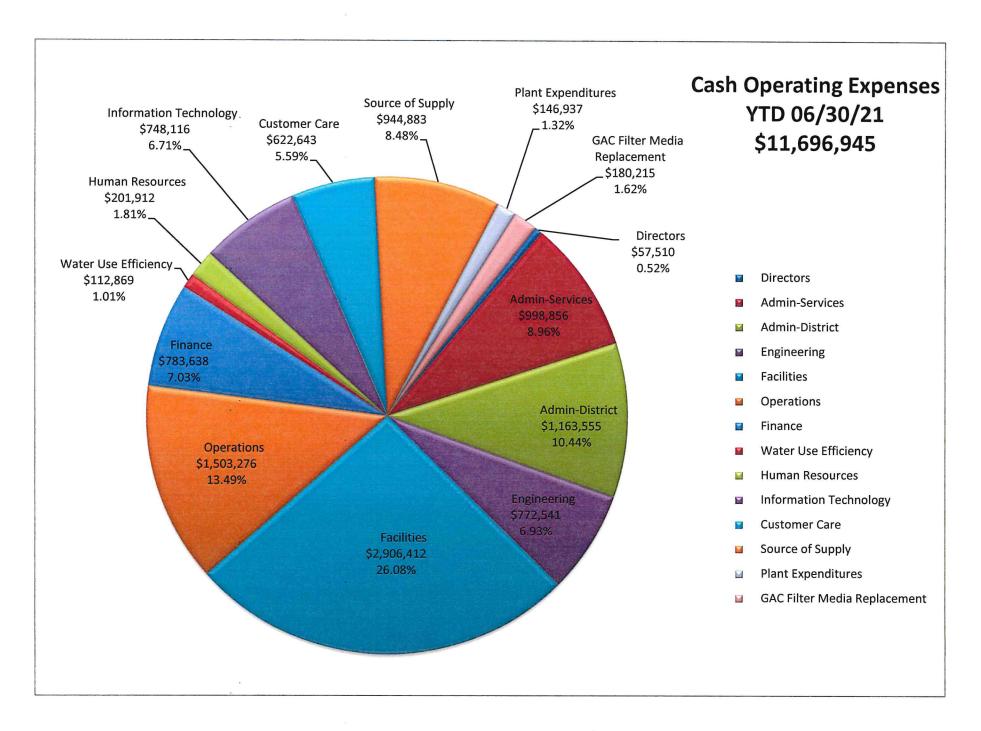

| ,620,823 | \$2,1 | 142,003  | \$1,629,945 | \$   | - | \$     | - | \$      | -  | \$     | - | \$       | \$   | -      |  |
| Net Cash Operating Profit/(Loss)  | \$<br>205,168   | \$   | (79,502)  | \$ (232,017) | \$  | 628,523  | \$ 3  | 398,822  | \$1,099,820 | \$   | - | \$     | - | \$      | -  | \$ ·   | - | \$ -     | \$ . | . =    |  |
| Total Non-Cash Operating Expenses | \$<br>528,403   | \$   | 488,580   | \$ 470,538   | \$  | 499,331  | \$ 4  | 496,993  | \$ 470,690  | \$   | - | \$     | - | \$      | -  | \$     | - | \$ -     | \$   | -      |  |
| Net Operating Profit/(Loss)       | \$<br>(323,235) | \$   | (568,083) | \$ (702,555) | \$  | 129,192  | \$    | (98,171) | \$ 629,130  | \$   | - | \$     | - | \$      | -  | \$     | - | \$ -     | \$   | =      |  |









#### Palmdale Water District Profit and Loss Statement Quarterly Comparison

|