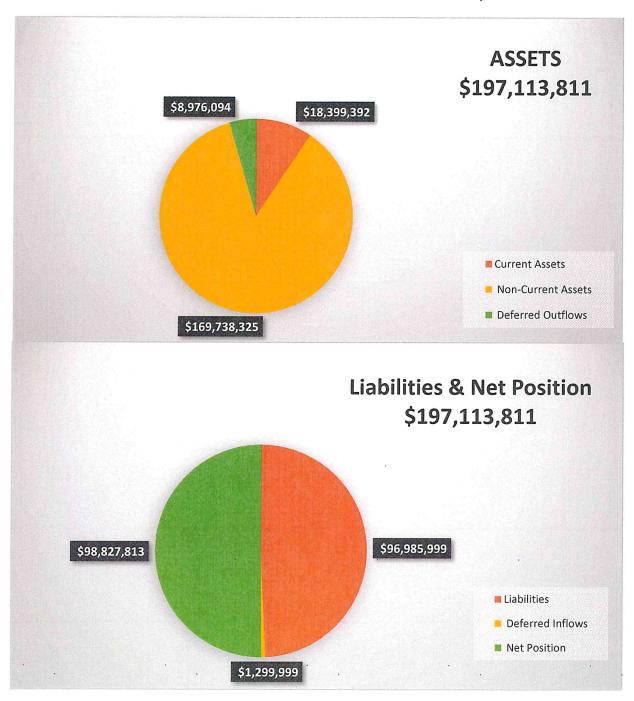

| \$ 195,211,485                  | \$ 196,255,768 | \$ 197,113,811                     |      |        |           |         |          |          |

# BALANCE SHEET AS OF JUNE 30, 2021



Prepared 7/20/202110:58 AM Page 2

### Palmdale Water District Consolidated Profit and Loss Statement For the Six Months Ending 6/30/2021

|                                     | January           | February     | March           | April        | May          | luma                          | Index    |      |       | 04       | •    | 0.4.1    |          |          |                                |             | Adjusted                        | % of                     |
|-------------------------------------|-------------------|--------------|-----------------|--------------|--------------|-------------------------------|----------|------|-------|----------|------|----------|----------|----------|--------------------------------|-------------|---------------------------------|-------