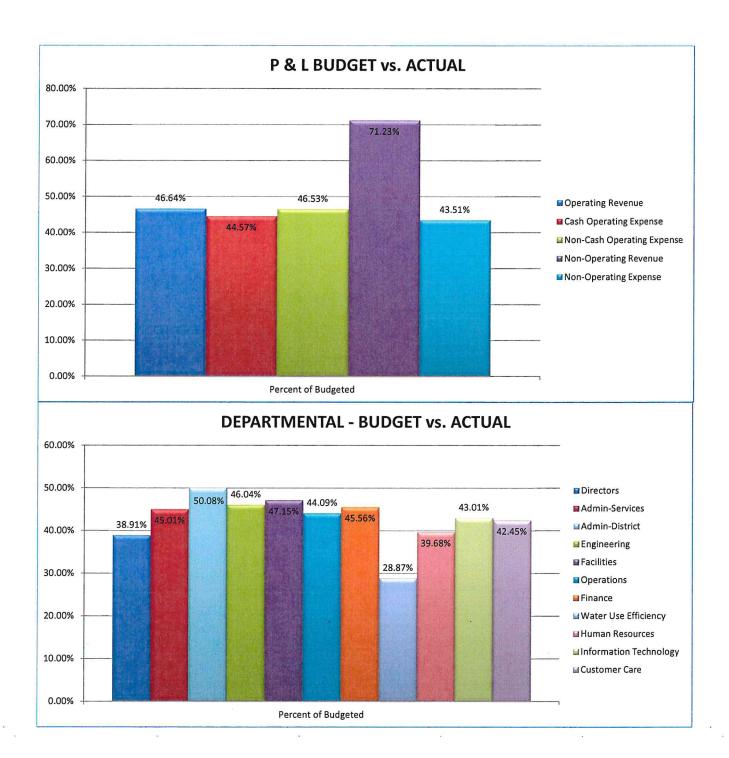

$1 | ,620,823 | \$2,1 | 142,003  | \$1,629,945 | \$   | - | \$     | - | \$      | -  | \$     | - | \$       | \$   | -      |  |
| Net Cash Operating Profit/(Loss)  | \$<br>205,168   | \$   | (79,502)  | \$ (232,017) | \$  | 628,523  | \$ 3  | 398,822  | \$1,099,820 | \$   | - | \$     | - | \$      | -  | \$ ·   | - | \$ -     | \$ . | . =    |  |
| Total Non-Cash Operating Expenses | \$<br>528,403   | \$   | 488,580   | \$ 470,538   | \$  | 499,331  | \$ 4  | 496,993  | \$ 470,690  | \$   | - | \$     | - | \$      | -  | \$     | - | \$ -     | \$   | -      |  |
| Net Operating Profit/(Loss)       | \$<br>(323,235) | \$   | (568,083) | \$ (702,555) | \$  | 129,192  | \$    | (98,171) | \$ 629,130  | \$   | - | \$     | - | \$      | -  | \$     | - | \$ -     | \$   | =      |  |









#### Palmdale Water District Profit and Loss Statement Quarterly Comparison

|