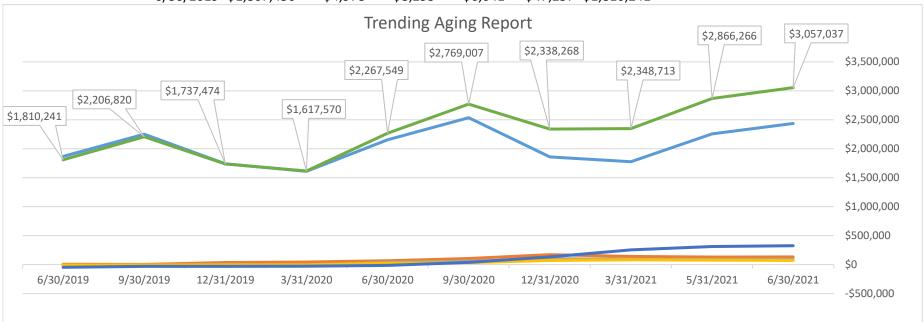

|
| 3/31/2021  | \$1,777,140 | \$141,520  | \$92,929   | \$82,821    | \$254,303 | \$2,348,713 |
| 12/31/2020 | \$1,859,885 | \$173,247  | \$102,856  | \$71,585    | \$130,696 | \$2,338,268 |
| 9/30/2020  | \$2,536,819 | \$103,572  | \$56,414   | \$33,856    | \$38,346  | \$2,769,007 |
| 6/30/2020  | \$2,154,477 | \$65,380   | \$38,984   | \$22,054    | -\$13,346 | \$2,267,549 |
| 3/31/2020  | \$1,611,602 | \$44,717   | -\$3,970   | -\$5,373    | -\$29,407 | \$1,617,570 |
| 12/31/2019 | \$1,739,176 | \$35,389   | -\$936     | -\$5,813    | -\$30,343 | \$1,737,474 |
| 9/30/2019  | \$2,250,102 | \$3,677    | -\$9,637   | -\$6,208    | -\$31,113 | \$2,206,820 |
| 6/30/2019  | \$1,867,456 | \$4,978    | -\$8,295   | -\$6,641    | -\$47,257 | \$1,810,241 |

\$789,488 From 06/30/20 - 06/30/21



| Billing Statistics |                                                                                    |       |       |     |       |       |      |         |         |                |
|--------------------|------------------------------------------------------------------------------------|-------|-------|-----|-------|-------|------|---------|---------|----------------|
|                    | Bills LF Notice Shut Notice Off & Lock Based on Bills Issued Based on Late Notices |       |       |     |       |       |      |         |         | Shut<br>Notice |
|                    | (A)                                                                                | (B)   | (C)   | (D) | B/A   | C / A | D/A  | C/B     | D/B     | D/C            |
| May-19             | 26,639