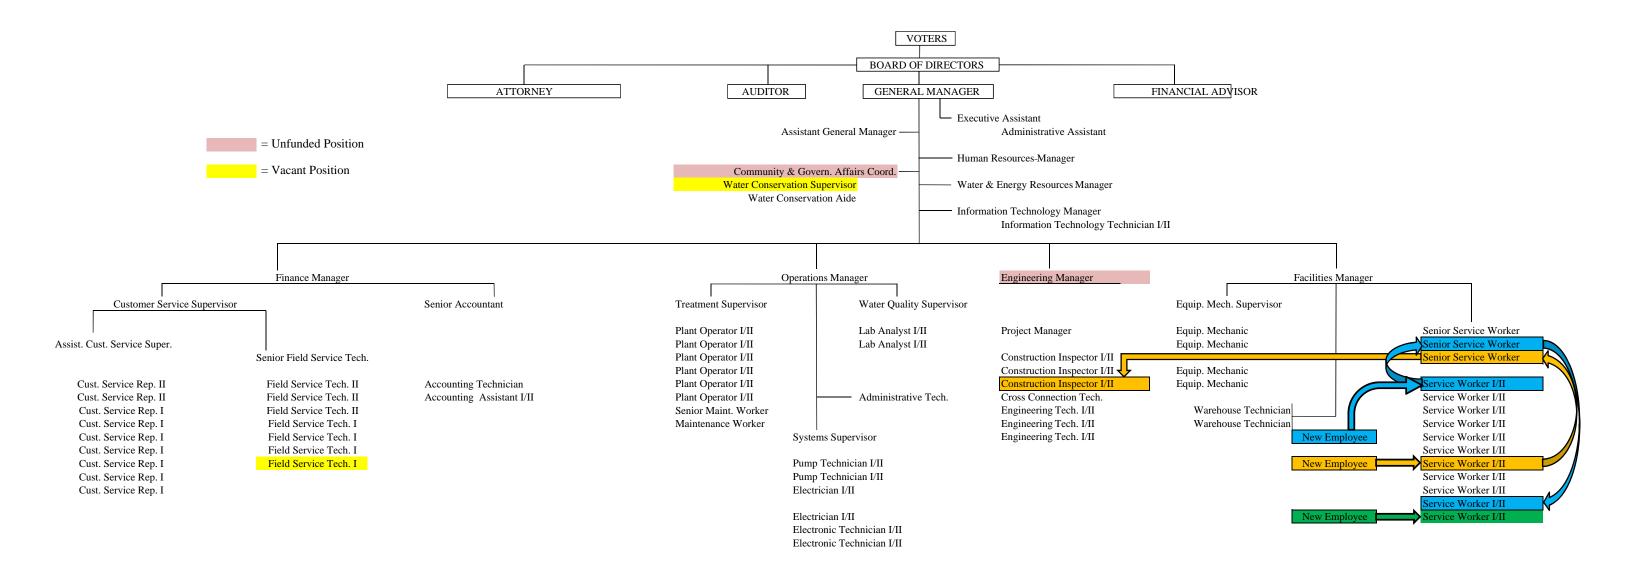

# PALMDALE WATER DISTRICT

2029 East Avenue Q · Palmdale, California 93550 · Telephone (661) 947-4111

Telephone (661) 947-4111 Fax (661) 947-8604 www.palmdalewater.org

LAGERLOF, SENECAL, GOSNEY & KRUSE LLP
Attorneys