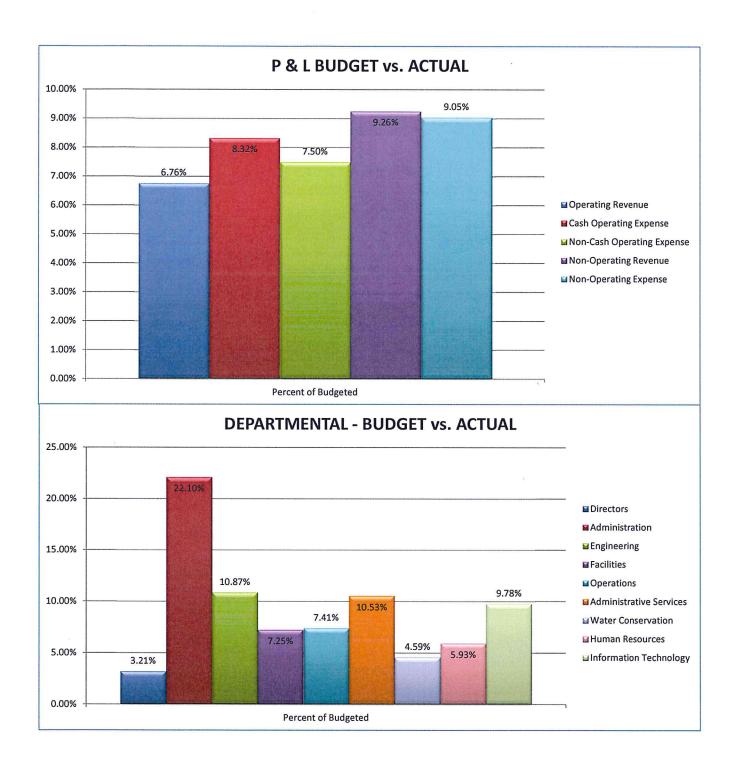

|                |
| Interest on Long-Term Debt                         | \$ | 192,901     | \$ | 192,901     |               | \$ 2,111,000       | 9.14%          |
| Amortization of SWP                                |    | 159,510     |    | 159,510     |               | 1,679,000          | 9.50%          |
| Water Conservation Programs                        |    | 3,388       |    | 3,388       |               | 143,000            | 2.37%          |
| Total Non-Operating Expenses                       | \$ | 355,799     | \$ | 355,799     | \$ -          | \$ 3,933,000       | 9.05%          |
| Net Earnings                                       | \$ | (698,219)   | \$ | (698,219)   | \$ -          | \$ (5,127,450)     | 13.62%         |

Prepared 2/25/2014 4:50 PM Page 3







# Palmdale Water District Profit and Loss Statement Year-To-Year Comparison - January

|                                   |    | 2013      |     | 2014       |     |           | %        | Cons         | umpti | ion Compari | son      |
|-----------------------------------|----|-----------|-----|------------|-----|-----------|----------|--------------|-------|-------------|----------|
|                                   |    | January   |     | January    |     | Change    | Change   |              |       | 2013        | 2014     |
|                                   |    |           |     | - unuary   |     | Thunge    | - Change | Units Billed |       | 411,324     | 425,717  |
| Operating Revenue:                |    |           |     |            |     |           |          |