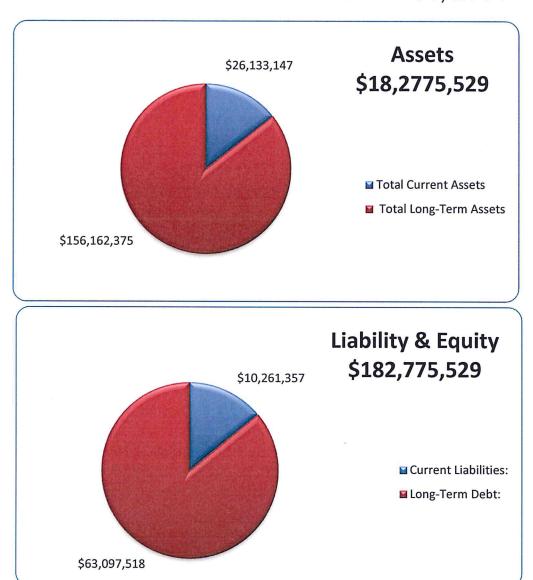

| \$ (698,219)                                                                                      | \$ 682,169                                                                                        |
| Total Liabilities and District Equity                                                                                                                                                                                                     | 110,114,873<br><b>\$ 182,775,529</b>                                                              | 109,432,704<br><b>\$ 183,933,314</b>                                                              |

Printed 2/25/2014 4:17 PM Page 1

# BALANCE SHEET AS OF JANUARY 31, 2014



# Palmdale Water District Consolidated Profit and Loss Statement For the One Month Ending 1/31/2014

|                                                    |    | January     | Y  | ear-to-Date | Adjustments   | Adjusted<br>Budget | % of<br>Budget |
|----------------------------------------------------|----|-------------|----|-------------|---------------|--------------------|----------------|
| Operating Revenue:                                 |    |             |    |             |               |                    |                |
| Wholesale Water                                    | \$ | 23          | \$ | 23          |               | \$ 225,000         | 0.01%          |
| Water Sales                                        | Ψ  | 478,202     | Ψ  | 478,202     |               |