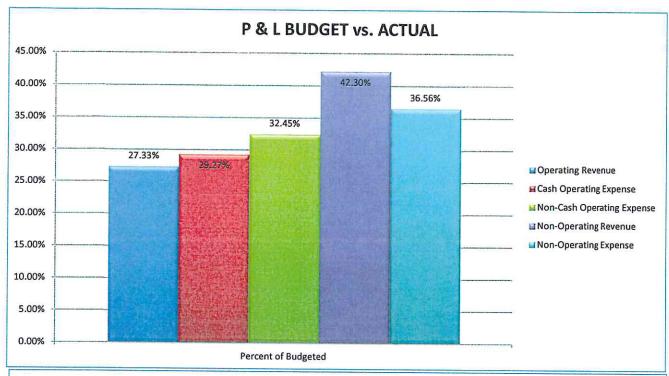

Off(\$15)       | \$30.00     |
| Door Tag Fee(\$20)                       | \$38,620.00 |
| Lock Broken or Missing(\$15)             | \$45.00     |
| Meter Exchange 1" to 5/8"(\$240)         | \$1,680.00  |
| Monthly Service Charge                   | \$3,878.09  |
| Pulled Meter Service Charge(\$60)        | \$120.00    |
| Repair Angle Stop After Hours (\$600.00) | \$600.00    |
| Shut-Off Charge(\$30)                    | \$7,170.00  |
| Shut-Off Processing Fee(\$20)            | \$240.00    |
| Standard Trip Charge(\$15)               | \$195.00    |
| Late Fees                                | \$35,494.13 |
| NSF Fee                                  | \$775.00    |
|                                          | \$94,527.22 |
|                                          |             |









# Palmdale Water District Profit and Loss Statement Year-To-Year Comparison - April

|                                          |          | 2013      |    | 2014      |    |                    | %               | Consumption Comparis |              |         | son                 |
|------------------------------------------|----------|-----------|----|-----------|----|--------------------|-----------------|----------------------|--------------|---------|---------------------|
|                                          |          | April     |    | April     |    | Change             | Change          |                      |              | 2013    | 2014                |
| Operating Revenue:                       |          |           |    |           |    |                    |