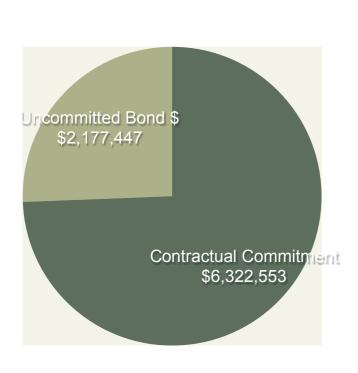

|  |
| Aug-14 | \$ 370,000                                      |  |
| Jul-14 | \$ 468,181                                      |  |
| Jun-14 | \$ 516,297                                      |  |
| May-14 | \$ 458,442                                      |  |
| Apr-14 | \$ 96,015                                       |  |
| Mar-14 | \$ 248,489                                      |  |
| Feb-14 | 3,509 \$ 13,220                                 |  |
| Jan-14 |                                                 |  |
|        | \$ 2,663,495                                    |  |
|        | Contractually Committed and Uncommitted Totals: |  |

# PWD WATER REVENUE BONDS - SERIES 2013A

Contractual Commitment Uncommitted Bond \$

■ Contractual Commitment

Payout to Date





# **Project Commitment and Payout Summary**

| Project    | Work Order<br>No. | Description                                           | Allocated<br>Bond \$ | Contractual<br>Commitment | Payout to<br>Date | Uncommitted Bond \$ |
|------------|-------------------|-------------------------------------------------------|----------------------|---------------------------|-------------------|---------------------|
| Spec. 1204 | 603-12            | Ave. Q - Q-3, Division and Sumac                      | \$725,000            | \$765,085                 | \$765,085         | (\$40,085)          |
| Spec. 1201 | 606-11            | 20th, Puerta, Sweetbriar, and 22nd St. E.             | \$1,450,000          | \$1,387,042               | \$725,164         | \$62,958            |
| Spec. 1205 |