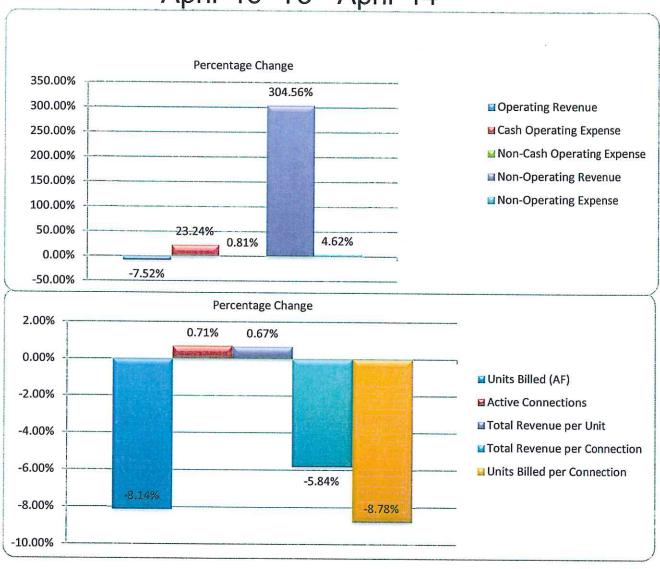

| 144,745   |    | 159,510   | 6  | 14,765             | 10.20%          |                      |              |         |                     |
| Water Conservation Programs              |          | 8,798     |    | 6,901     |    | (1,897)            | -21.56%         |                      |              |         |                     |
| Total Non-Operating Expenses             | \$       | 342,209   | \$ | 358,007   | \$ | 15,799             | 4.62%           |                      |              |         |                     |
| Net Earnings                             | \$       | (206,818) | \$ | 777,901   | \$ | 984,719            | -476.13%        |                      |              |         |                     |

# YEAR-TO-YEAR COMPARISON April '13 -To - April '14



|                              | 2013    | 2014    | Change  |         |
|------------------------------|---------|---------|---------|---------|
| Units Billed (AF)            | 1,344   | 1,235   | -109    | -8.14%  |
| Active Connections           | 26,240  | 26,425  | 185     | 0.71%   |
| Non-Active                   | 1,103   | 931     | -172    | -15.59% |
| Total Revenue per Unit       | \$3.14  | \$3.16  | \$0.02  | 0.67%   |
| Total Revenue per Connection | \$64.62 | \$60.85 | -\$3.77 | -5.84%  |
| Units Billed per Connection  | 22.31   | 20.35   | -1.96   | -8.78%  |

# Palmdale Water District Revenue Analysis the Four Months Ending 4/30/26

# For the Four Months Ending 4/30/2014

2014

2013 to 2014 Comparison

|