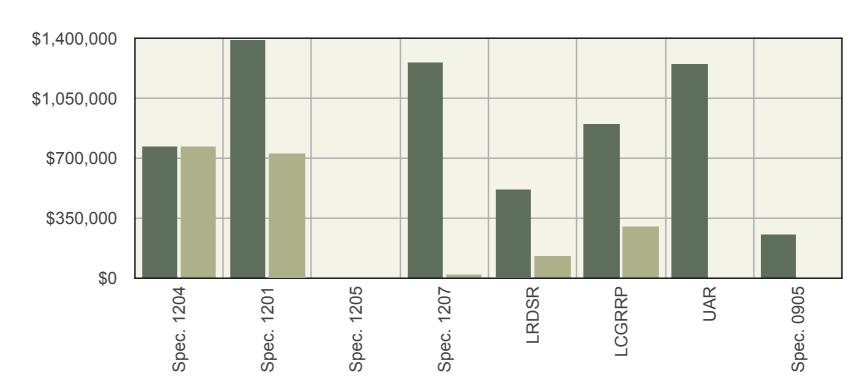

|  |
| Aug-14 | \$ 370,000                                      |  |
| Jul-14 | \$ 468,181                                      |  |
| Jun-14 | \$ 516,297                                      |  |
| May-14 | \$ 458,442                                      |  |
| Apr-14 | \$ 96,015                                       |  |
| Mar-14 | \$ 248,489                                      |  |
| Feb-14 | 3,509 \$ 13,220                                 |  |
| Jan-14 |                                                 |  |
|        | \$ 2,663,495                                    |  |
|        | Contractually Committed and Uncommitted Totals: |  |

# PWD WATER REVENUE BONDS - SERIES 2013A

Contractual Commitment Uncommitted Bond \$

■ Contractual Commitment

Payout to Date





# **Project Commitment and Payout Summary**

| Project    | Work Order<br>No. | Description                                           | Allocated<br>Bond \$ | Contractual<br>Commitment | Payout to<br>Date | Uncommitted Bond \$ |
|------------|-------------------|-------------------------------------------------------|----------------------|---------------------------|-------------------|---------------------|
| Spec. 1204 | 603-12            | Ave. Q - Q-3, Division and Sumac                      | \$725,000            | \$765,085                 | \$765,085         | (\$40,085)          |
| Spec. 1201 | 606-11            | 20th, Puerta, Sweetbriar, and 22nd St. E.             | \$1,450,000          | \$1,387,042               | \$725,164         | \$62,958            |
| Spec. 1205 | 60