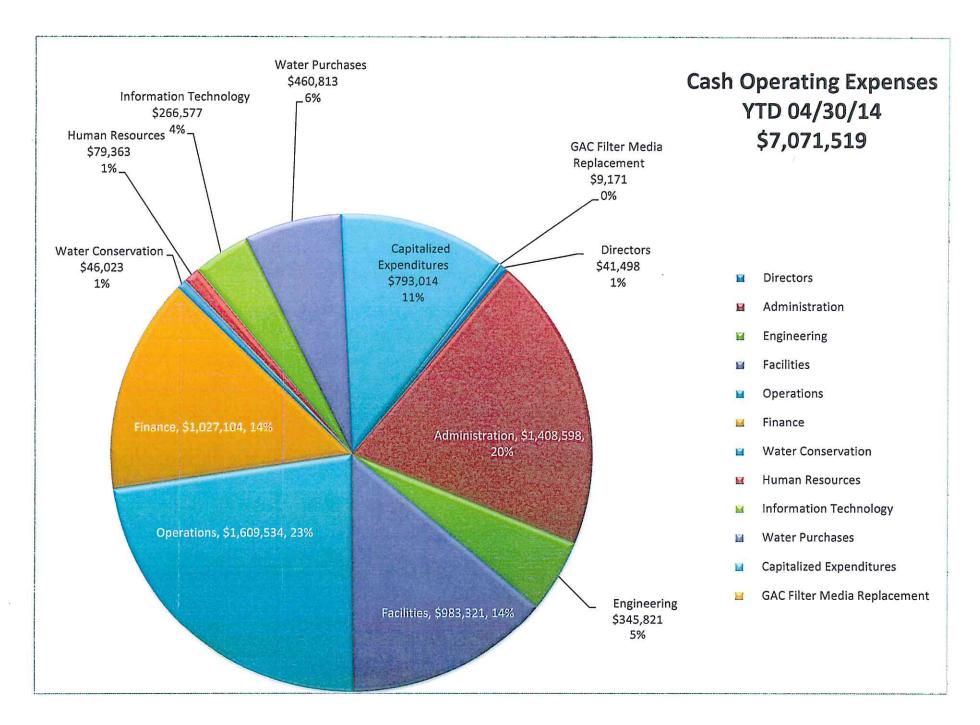

\$15)       | \$30.00     |
| Door Tag Fee(\$20)                       | \$38,620.00 |
| Lock Broken or Missing(\$15)             | \$45.00     |
| Meter Exchange 1" to 5/8"(\$240)         | \$1,680.00  |
| Monthly Service Charge                   | \$3,878.09  |
| Pulled Meter Service Charge(\$60)        | \$120.00    |
| Repair Angle Stop After Hours (\$600.00) | \$600.00    |
| Shut-Off Charge(\$30)                    | \$7,170.00  |
| Shut-Off Processing Fee(\$20)            | \$240.00    |
| Standard Trip Charge(\$15)               | \$195.00    |
| Late Fees                                | \$35,494.13 |
| NSF Fee                                  | \$775.00    |
|                                          | \$94,527.22 |
|                                          |             |









# Palmdale Water District Profit and Loss Statement Year-To-Year Comparison - April

|                                          |          | 2013      |    | 2014      |    |                    | %               | Consumption Comparis |              |         | son                 |
|------------------------------------------|----------|-----------|----|-----------|----|--------------------|-----------------|----------------------|--------------|---------|---------------------|
|                                          |          | April     |    | April     |    | Change             | Change          |                      |              | 2013    | 2014                |
| Operating Revenue:                       |          |           |    |           |    |                    |