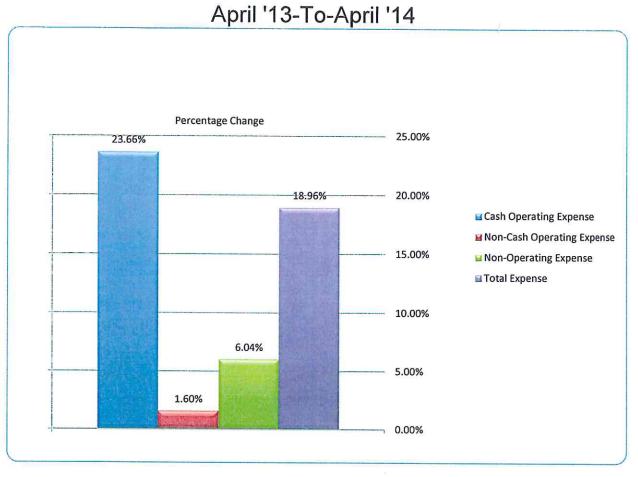

terest on Long-Term Debt               | \$ | 557,746   | \$   | 188,665  | \$ | 746,411     | \$ | 2,111,000   | 35.36%  |
| Amortization of SWP                      | Ψ  | 431,619   | Ψ    | 144,745  | Ψ  | 576,364     | Ψ  | 1,679,000   | 34.33%  |
| Water Conservation Programs              |    | 24,303    |      | 8,798    |    | 33,102      |    | 150,000     | 22.07%  |
| Total Non-Operating Expenses             | \$ | 1,013,668 | \$   | 342,209  | \$ | 1,355,877   | \$ | 3,940,000   | 34.41%  |
| Para Para Para Para Para Para Para Para  |    | 1000      |      |          |    |             |    | ,,          |         |
| Total Expenses                           | \$ | 7,143,939 | \$ 2 | ,535,882 | \$ | 9,492,148   | \$ | 33,533,850  | 28.31%  |

# EXPENSE COMPARISON YEAR-TO-DATE



# Palmdale Water District 2014 Directors Budget For the Four Months Ending Wednesday, April 30, 2014

|                                                                         | YTD<br>ACTUAL | ORIGINAL<br>BUDGET | ADJUSTMENTS | ADJUSTED<br>BUDGET | PERCENT |
|-------------------------------------------------------------------------|---------------|--------------------|-------------|--------------------|---------|
| :                                                                       | 2014          | 2014               | 2014        | REMAINING          | USED    |
| Personnel Budget:                                                       |               |                    |             |                    |         |
| 1-01-4000-000 Directors Pay