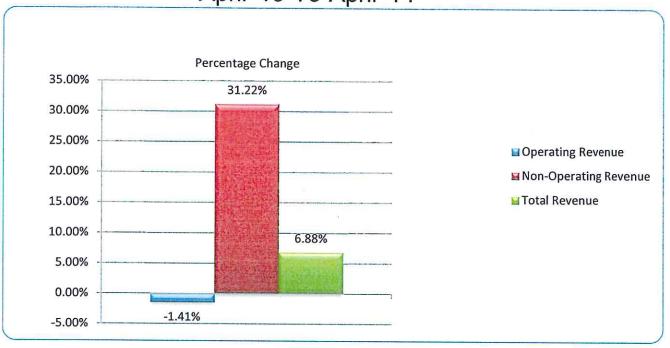

essments (Debt Service)     Assessments (1%)     DWR Fixed Charge Recovery     Interest     Capital Improvement Fees     State Grants     Other | \$        | 541,763<br>4,918,085<br>1,287,785<br>521,627<br>(822)<br>(72,065)<br>-<br>77,252 | \$  | 37,629<br>144,161<br>1,839,852<br>296,548<br>120,119<br>59,514<br>(416) | \$ | 109,556<br>685,924<br>6,762,731<br>1,584,333<br>641,746<br>59,514<br>(1,239)<br>(72,065)<br>90,700<br>2,302,990 | \$   | 550,000<br>1,250,000<br>22,868,000<br>4,300,000<br>2,141,746<br>100,000<br>25,000<br>150,000<br>485,000<br>150,000 | 22.20%<br>19.92%<br>54.87%<br>29.57%<br>36.84%<br>29.96%<br>-4.95%<br>-48.04%<br>0.00%<br>60.47% |    |           |                         |    | ¥          |           |

# **REVENUE COMPARISON YEAR-TO-DATE**

April '13-To-April '14



## 2013 to 2014 Comparison

# Palmdale Water District **Operating Expense Analysis** For the Four Months Ending 4/30/2014

| 20 | 14 | 4 |
|----|----|---|
| 20 | 14 |   |

|                                      |    | Thru             | 17   |           |    |             |    | Adjusted    | % of    |    | Thru      |    |           |      |                       | %              |
|--------------------------------------|----|------------------|------|-----------|----|-------------|----|-------------|---------|----|-----------|----|-----------|------|-----------------------|----------------|
|                                      | _  | March            |      | April     | Υ  | ear-to-Date |    | Budget      | Budget  |    | March     |    | April     | Y    | ear-to-Date           | C