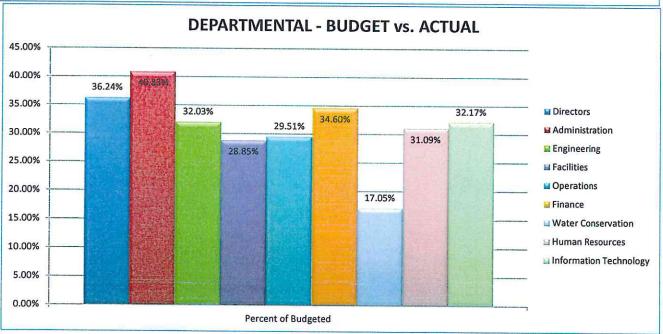

f(\$15)       | \$30.00     |
| Door Tag Fee(\$20)                       | \$38,620.00 |
| Lock Broken or Missing(\$15)             | \$45.00     |
| Meter Exchange 1" to 5/8"(\$240)         | \$1,680.00  |
| Monthly Service Charge                   | \$3,878.09  |
| Pulled Meter Service Charge(\$60)        | \$120.00    |
| Repair Angle Stop After Hours (\$600.00) | \$600.00    |
| Shut-Off Charge(\$30)                    | \$7,170.00  |
| Shut-Off Processing Fee(\$20)            | \$240.00    |
| Standard Trip Charge(\$15)               | \$195.00    |
| Late Fees                                | \$35,494.13 |
| NSF Fee                                  | \$775.00    |
|                                          | \$94,527.22 |
|                                          |             |









# Palmdale Water District Profit and Loss Statement Year-To-Year Comparison - April

|                                          |          | 2013      |    | 2014      |    |                    | %               | Consumption Comparis |              |         | son                 |
|------------------------------------------|----------|-----------|----|-----------|----|--------------------|-----------------|----------------------|--------------|---------|---------------------|
|                                          |          | April     |    | April     |    | Change             | Change          |                      |              | 2013    | 2014                |
| Operating Revenue:                       |          |           |    |           |    |                    |