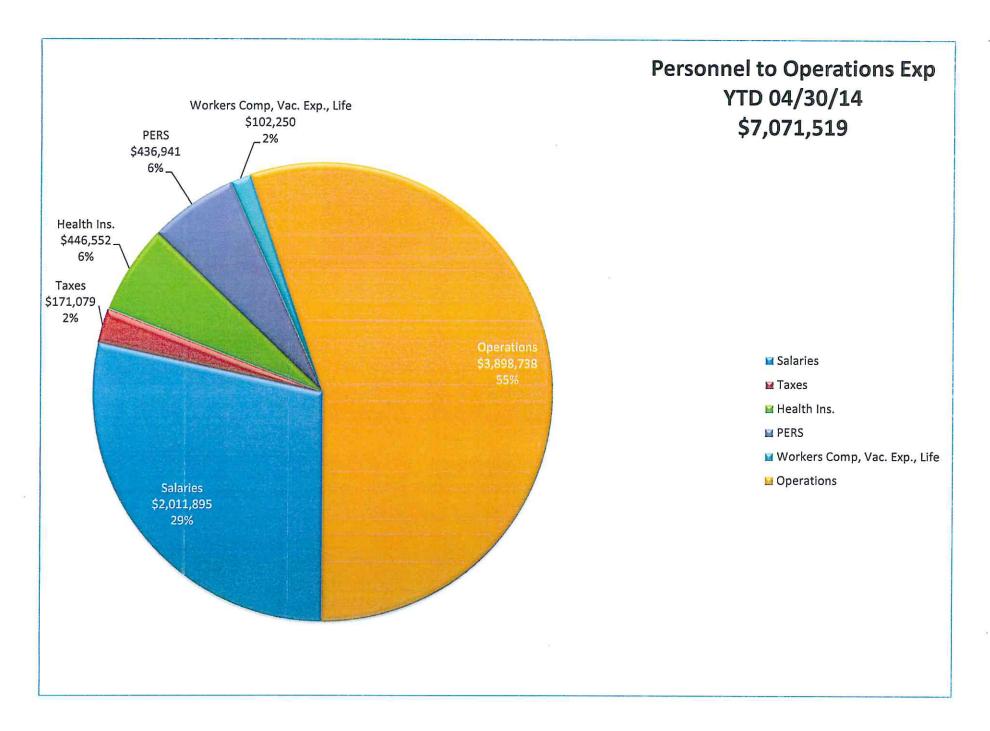

15)       | \$30.00     |
| Door Tag Fee(\$20)                       | \$38,620.00 |
| Lock Broken or Missing(\$15)             | \$45.00     |
| Meter Exchange 1" to 5/8"(\$240)         | \$1,680.00  |
| Monthly Service Charge                   | \$3,878.09  |
| Pulled Meter Service Charge(\$60)        | \$120.00    |
| Repair Angle Stop After Hours (\$600.00) | \$600.00    |
| Shut-Off Charge(\$30)                    | \$7,170.00  |
| Shut-Off Processing Fee(\$20)            | \$240.00    |
| Standard Trip Charge(\$15)               | \$195.00    |
| Late Fees                                | \$35,494.13 |
| NSF Fee                                  | \$775.00    |
|                                          | \$94,527.22 |
|                                          |             |









# Palmdale Water District Profit and Loss Statement Year-To-Year Comparison - April

|                                          |          | 2013      |    | 2014      |    |                    | %               | Consumption Comparis |              |         | son                 |
|------------------------------------------|----------|-----------|----|-----------|----|--------------------|-----------------|----------------------|--------------|---------|---------------------|
|                                          |          | April     |    | April     |    | Change             | Change          |                      |              | 2013    | 2014                |
| Operating Revenue:                       |          |           |    |           |    |                    |