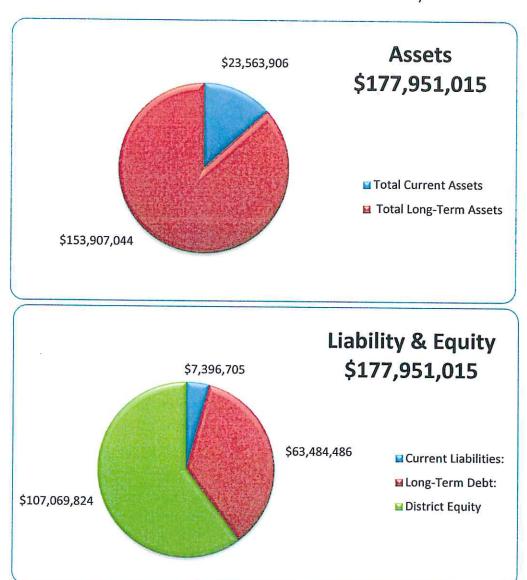

|
| Total Long-Term Liabilities                      | \$    | 63,484,486    | \$  | 63,331,387             |
| Total Liabilities                                | \$    | 70,881,190    |     | 71,877,971             |
| District Equity                                  |       |               |     | (SEC.)                 |
| Revenue from Operations                          | \$    | (1,602,345)   | \$  | (2,056,417)            |
| Retained Earnings                                | *     | 108,672,169   |     | 108,672,169            |
| Total Liabilities and District Equity            | \$    | 177,951,015   |     | 178,493,723            |
|                                                  | _     |               | _   |                        |

# BALANCE SHEET AS OF APRIL 30, 2014



# Palmdale Water District Consolidated Profit and Loss Statement For the Four Months Ending 4/30/2014

|                                    |          | Thru<br>March                   |    | April                        | Υ   | ear-to-Date                           | Ad | ljustments       | Adjusted<br>Budget        | % of<br>Budget   |
|------------------------------------|----------|---------------------------------|----|------------------------------|-----|---------------------------------------|----|------------------|---------------------------|------------------|
| Operating Revenue                  |          |                                 |    |                              |     |                                       |    | -                |                           |