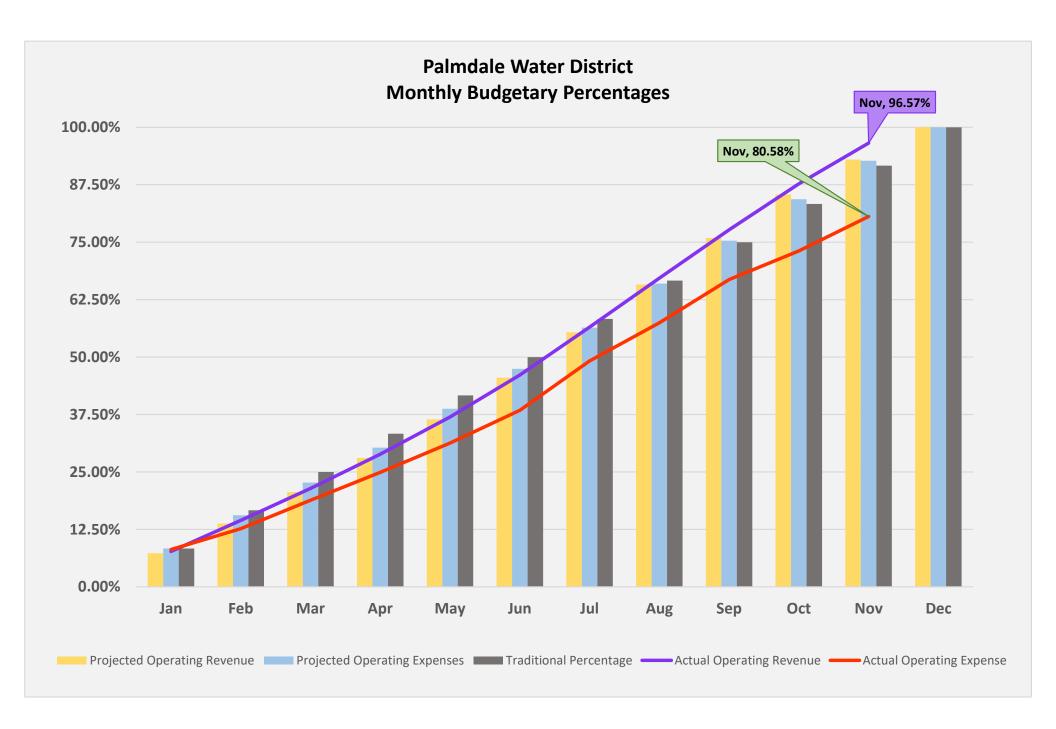

- 4.1) Consideration and Possible Action on Approval of Minutes of Meeting held November 19, 2024.
- 4.2) Discussion and Overview of Cash Flow Statement and Current Cash Balances as of November 2024. (Financial Advisor Egan)
- 4.3) Discussion and Overview of Financial Statements, Revenue, and Expense and Departmental Budget Reports for November 2024. (Finance Manager Hoffmeyer)
- 4.4) Discussion and Overview of Committed Contracts Issued. (Finance Manager Hoffmeyer)
- 5) Reports.
  - 5.1) Finance Manager Hoffmeyer:
    - a) Accounts Receivable Overview.
    - b) Revenue Projections.
  - 5.2) Financial Advisor Egan:
    - a) Debt Service Coverage Status.
  - 5.3) Other.
- 6) Board Members' Requests for Future Agenda Items.