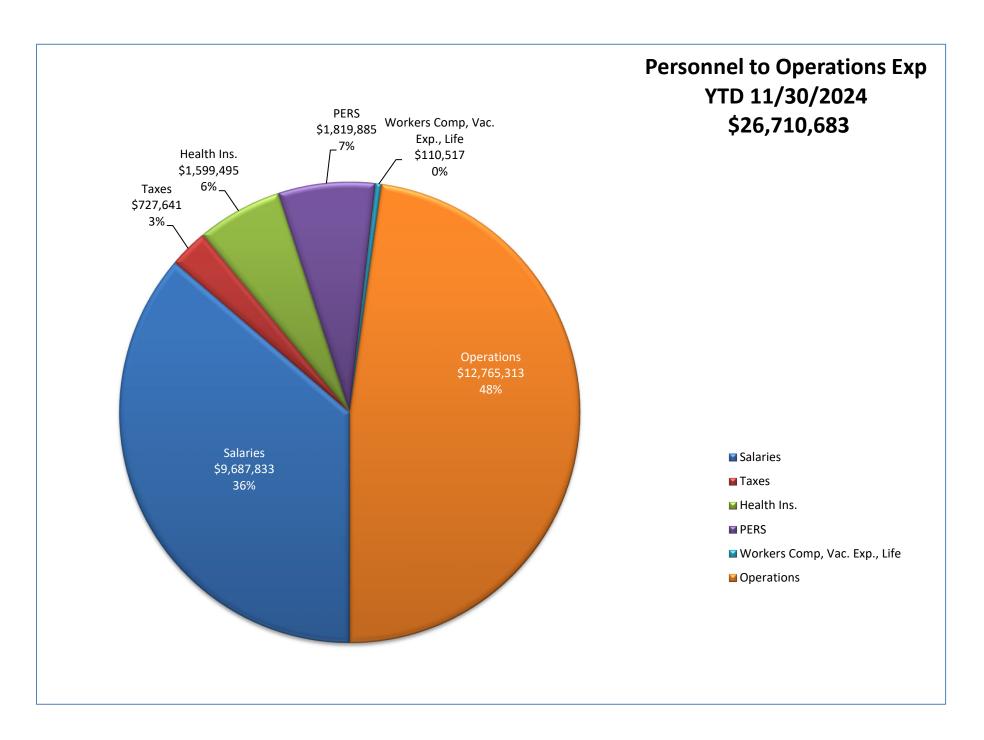

- 4.1) Consideration and Possible Action on Approval of Minutes of Meeting held November 19, 2024.
- 4.2) Discussion and Overview of Cash Flow Statement and Current Cash Balances as of November 2024. (Financial Advisor Egan)
- 4.3) Discussion and Overview of Financial Statements, Revenue, and Expense and Departmental Budget Reports for November 2024. (Finance Manager Hoffmeyer)
- 4.4) Discussion and Overview of Committed Contracts Issued. (Finance Manager Hoffmeyer)
- 5) Reports.
  - 5.1) Finance Manager Hoffmeyer:
    - a) Accounts Receivable Overview.
    - b) Revenue Projections.
  - 5.2) Financial Advisor Egan:
    - a) Debt Service Coverage Status.
  - 5.3) Other.
- 6) Board Members' Requests for Future Agenda Items.