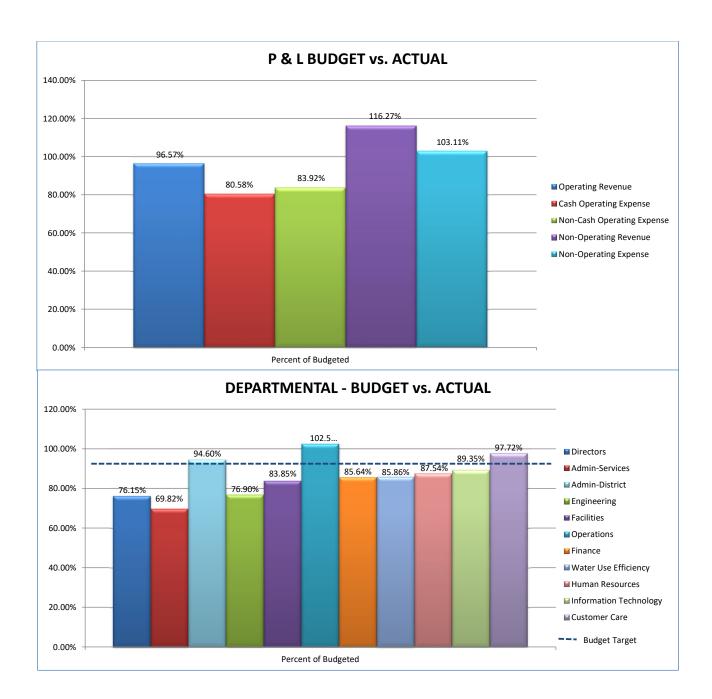

- 4.1) Consideration and Possible Action on Approval of Minutes of Meeting held November 19, 2024.
- 4.2) Discussion and Overview of Cash Flow Statement and Current Cash Balances as of November 2024. (Financial Advisor Egan)
- 4.3) Discussion and Overview of Financial Statements, Revenue, and Expense and Departmental Budget Reports for November 2024. (Finance Manager Hoffmeyer)
- 4.4) Discussion and Overview of Committed Contracts Issued. (Finance Manager Hoffmeyer)
- 5) Reports.
  - 5.1) Finance Manager Hoffmeyer:
    - a) Accounts Receivable Overview.
    - b) Revenue Projections.
  - 5.2) Financial Advisor Egan:
    - a) Debt Service Coverage Status.
  - 5.3) Other.
- 6) Board Members' Requests for Future Agenda Items.