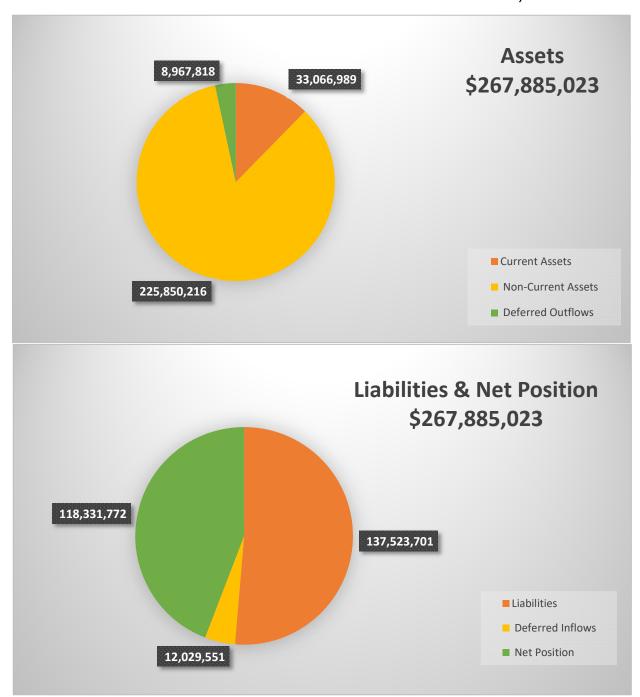

- 4.1) Consideration and Possible Action on Approval of Minutes of Meeting held November 19, 2024.
- 4.2) Discussion and Overview of Cash Flow Statement and Current Cash Balances as of November 2024. (Financial Advisor Egan)
- 4.3) Discussion and Overview of Financial Statements, Revenue, and Expense and Departmental Budget Reports for November 2024. (Finance Manager Hoffmeyer)
- 4.4) Discussion and Overview of Committed Contracts Issued. (Finance Manager Hoffmeyer)
- 5) Reports.
  - 5.1) Finance Manager Hoffmeyer:
    - a) Accounts Receivable Overview.
    - b) Revenue Projections.
  - 5.2) Financial Advisor Egan:
    - a) Debt Service Coverage Status.
  - 5.3) Other.
- 6) Board Members' Requests for Future Agenda Items.